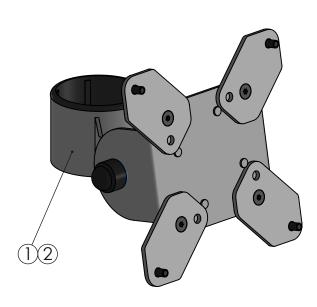

## SPV3301-nn

VESA 75/100 Display Screen Mount Essentials Range

Version: 1.4

| POS | PARTS LIST | nn/QTY. | DESCRIPTION                                        |  |
|-----|------------|---------|----------------------------------------------------|--|
| 1   |            | 1       | SP2 Pole Mount Locking Connection Arm, 56mm        |  |
| 2   |            | 1       | Adjustable VESA 75/100                             |  |
|     |            | 1       | Installation Guide f. Essentials SP VESA Sc. Mount |  |
|     |            | 1       | Master Box including 18x items                     |  |