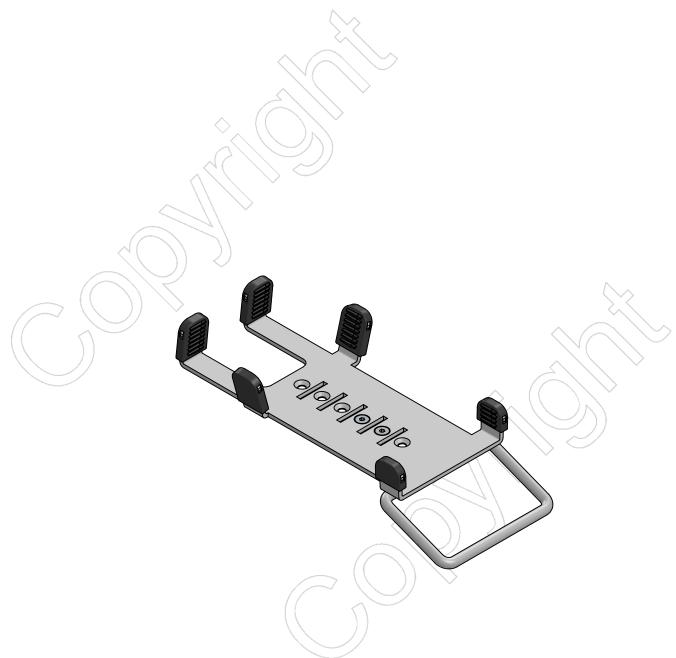

## ING3000-MH-nn

Ingenico Lane-3000 & Desk 1500 MultiGrip™ (with handle)

Version: 1.0

| POS  | PARTS LIST   | nn/QTY. | DESCRIPTION                                                           | BOX |
|------|--------------|---------|-----------------------------------------------------------------------|-----|
| 1    | 50104211     | 1       | Multigrip plate for ingenico Lane 3000 & Desk 1500                    |     |
|      | B011         | 1       | Box L300xW120xH78mm / L11.8xW4.7xH3.1in                               |     |
|      | B014 (36)    | 1       | Master Box including 36x items L700xW500xH320mm / L27.6xW19.7xH12.6in |     |
| ADDI | TIONAL INFO: |         |                                                                       |     |