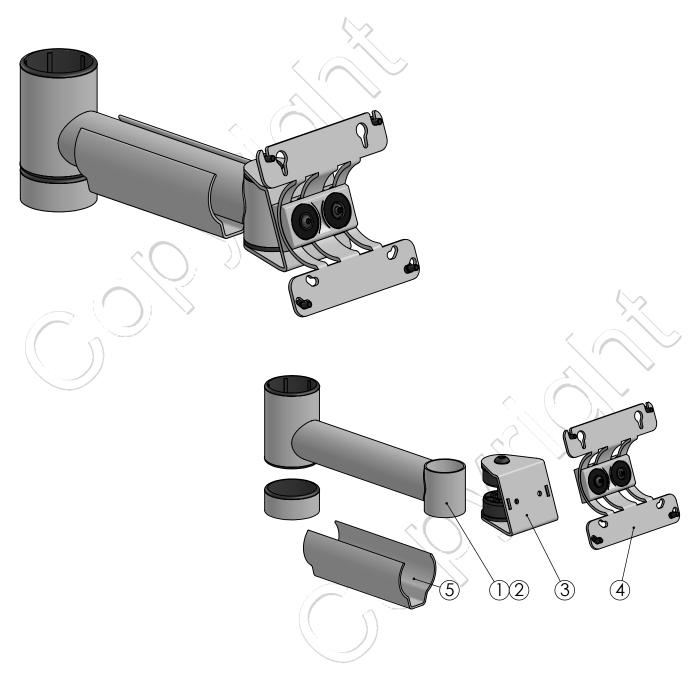

## SPQ-VA203-nn

Swingarm SP2, 200mm, lockring, VESA 75/100

Version: 0.1

| POS | PARTS LIST | QTY. | DESCRIPTION                           |  |
|-----|------------|------|---------------------------------------|--|
| 1   |            | 1    | Swingarm SP2, 200mm w/44mm endpole    |  |
| 2   |            | 1    | Lock Ring, SP2                        |  |
| 3   |            | 1    | Swing- and Elbow Arm Connection Mount |  |
| 4   |            | 1    | VESA 75/100 with hooks & slots for M4 |  |
| 5   |            | 1    | Cable clip SP2, 125 mm                |  |