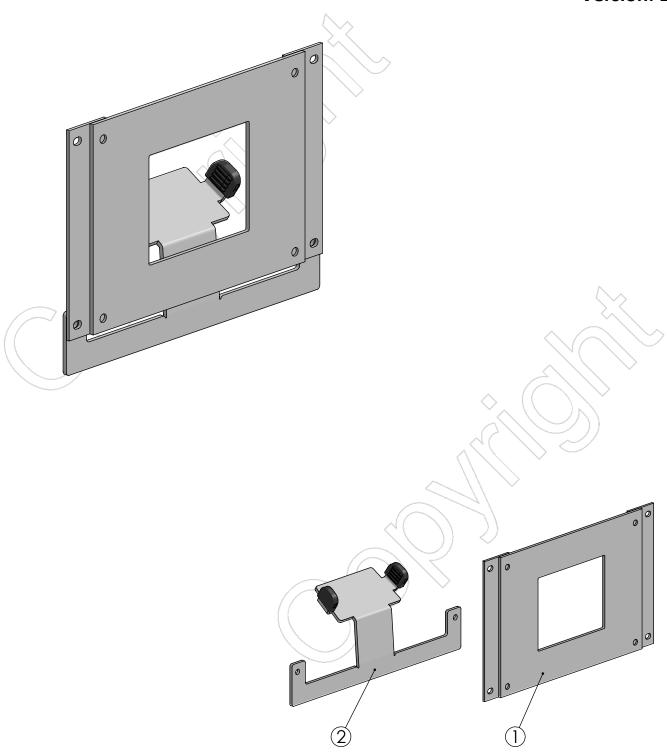

## Kiosk bracket and coverplate for Zebra MS4717 with Cone

Version: 1.0

| POS | PARTS LIST | QTY. | DESCRIPTION                                                 | вох |
|-----|------------|------|-------------------------------------------------------------|-----|
| 1   |            | 1    | Kiosk integrated scanner cover for MS4717 with Cone - W:206 |     |
| 2   |            | 1    | Kiosk scanner bracket for MS4717 with Cone - W:206          |     |
|     |            | 1    | Box L244.5xW176xH63mm / L9.6xW6.9xH2.5in                    |     |