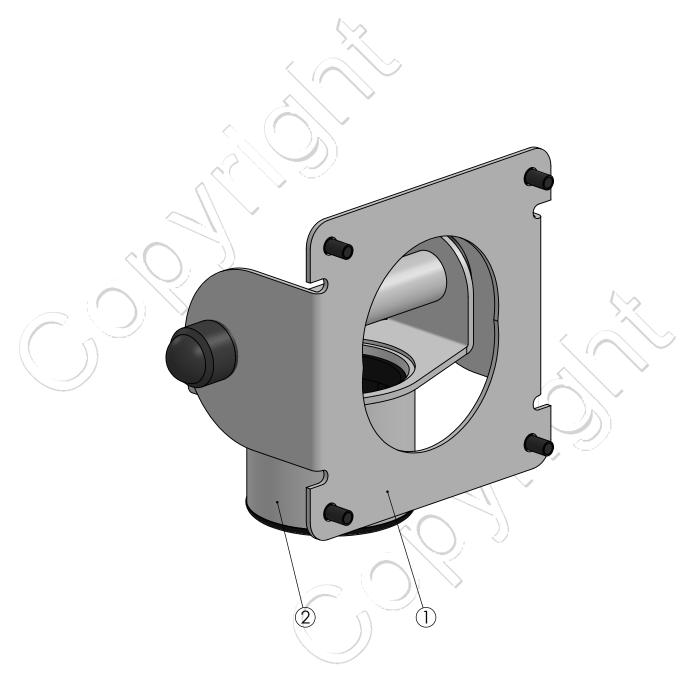

## SPQ-TM006-nn

SP1 TopMount with VESA 75 Plate Cable Cut out

Version: 1.0

| POS | PARTS LIST | QTY. | DESCRIPTION                             |  |
|-----|------------|------|-----------------------------------------|--|
| 1   |            | 1    | VESA 75 plate with with cut out         |  |
| 2   |            | 1    | SP1 Top Mount Locking Connection joint  |  |
|     |            | 1    | Box L150xW115xH135mm / L5.9xW4.5xH5.3in |  |