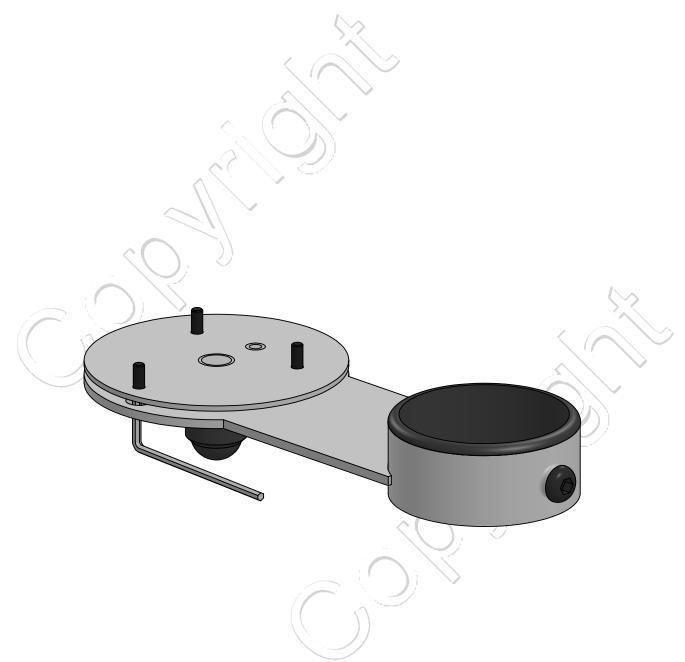

## SPV3614-nn

SP2-Mounting for Zebra Scanner DS9308 with rotation

**Essentials Range** 